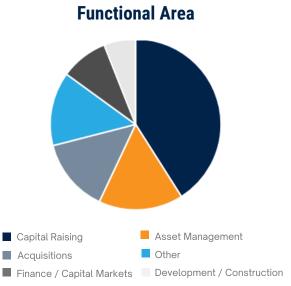

## STRAW POLL RESULTS: REAL ESTATE PROFESSIONALS' CAREER PERSPECTIVES

We asked senior leaders across the Real Estate sector what their perspectives and individual career motivations are following the global pandemic. Below are the results of the survey.







ARE THEY
OPEN TO
NEW ROLES?



75% of respondents are equally or more likely to explore new job opportunities as they were 12 months ago

## WHAT ABOUT RELOCATION?



65% of respondents are equally or more likely to relocate for a job opportunity than they were 12 months ago

## IS WORK FROM HOME HERE TO STAY?



61% of respondents' firms are planning to be more flexible with employees working from home in the long-term than they were pre-pandemic